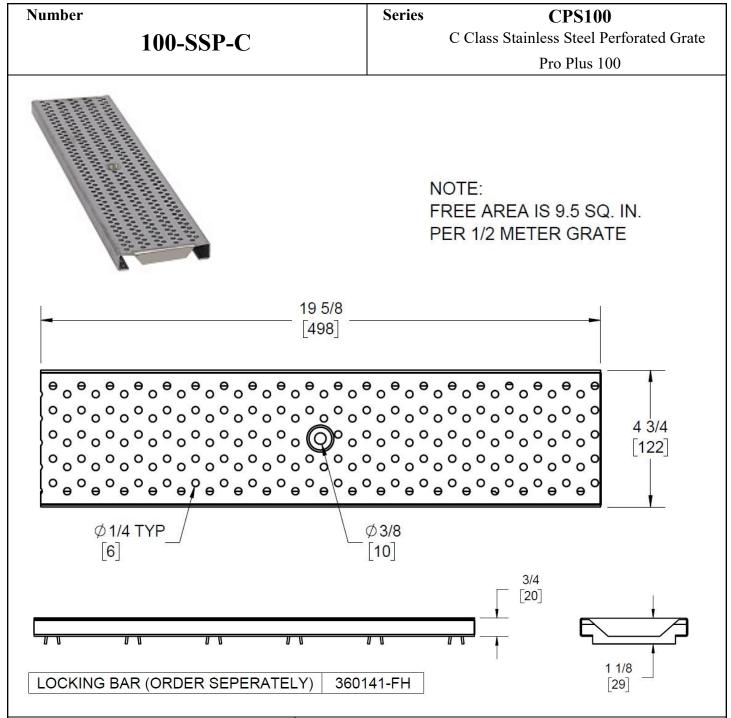

## **Specification**

JOSAM 100-SSP-C STAINLESS STEEL PERFORATED GRATE WITH CENTER HOLE FOR LOCKING BAR SECUREMENT. MEETS CLASS C LOADING REQUIREMENTS. MEETS ADA AND HEELPROOF REQUIREMENTS. SUPPLIED BY TRENCH DRAIN SUPPLY.